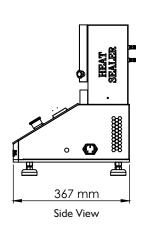

Highly accurate test results under pneumatic pressure control.
- Single Push button operation after setting PID temperature and time
- Strong heating jaws for performing tests
- No slippage in case specimen is placed uniformly without any loops.
- Bright LED display for temperature and timer
- PID temperature controller for highest level of controls and repeatability
- Digital Preset timer
- EN 31 hard and temper sealing jaw material
- Guide rod mechanism for efficient control of sealing
- Independent adjustment of temperature for upper & lower jaws



PRESTO Heat sealer is used to measure the heat seal performance of composite films, plastic films such as PP, PE used in packaging different food products such as milk powder, instant noodle, food, washing powder, and drugs.



Top View







# Presto Stantest Pvt. Ltd.

I-42, DLF Industrial Area Phase-1, Delhi Mathura Road, Faridabad 121003, Haryana, India
P: 9210 903 903, +91 129 4272727, ⑤ 93111 24302 E: info@prestogroup.com





#### **Key Specifications:**

| Equipment Range                   | Ambient to 350°C                                       |
|-----------------------------------|--------------------------------------------------------|
| Sealing Temperature Working range | Ambient to 230°C                                       |
| Accuracy                          | ± 1°C                                                  |
| Least Count/Resolution            | 0.1°C                                                  |
| Power                             | 220V , Single phase, 50 Hz                             |
|