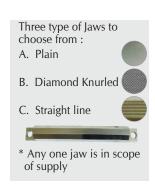

#### **Highlights:**

| T emperature Controller | PID                                                                                                                |
|-------------------------|--------------------------------------------------------------------------------------------------------------------|
| Timer                   | Digital Preset type                                                                                                |
| Heat Source             | Cartridge Heaters                                                                                                  |
| Seal Pattern            | Straight line, Plain & Diamond Knurling (select any one pattern)                                                   |
| Test Performed          | Heat Seal                                                                                                          |
| Material                | Mild Steel                                                                                                         |
| Finish                  | Powder coated Havel Gray & Blue combination finish and bright chrome / zinc plating for corrosion resistant finish |
| Dimensions              | 625x300x510mm                                                                                                      |