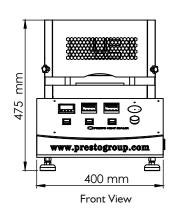

#### **Highlights:**

| T emperature Controller | PID                                                                                                                |
|-------------------------|--------------------------------------------------------------------------------------------------------------------|
| Timer                   | Digital Preset type                                                                                                |
| Heat Source             | Cartridge Heaters                                                                                                  |
| Seal Pattern            | Straight line, Plain & Diamond Knurling (select any one pattern)                                                   |
| Test Performed          | Heat Seal                                                                                                          |
| Material                | Mild Steel                                                                                                         |
| Finish                  | Powder coated Havel Gray & Blue combination finish and bright chrome / zinc plating for corrosion resistant finish |
| Dimensions              | 625x300x510mm                                                                                                      |