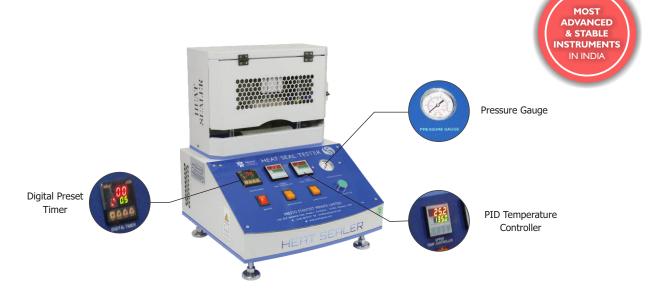

- Microprocessor based display for accurate test results
- Highly accurate test results under pneumatic pressure control.
- Single Push button operation after setting PID temperature and time
- Strong heating jaws for performing tests
- No slippage in case specimen is placed uniformly without any loops.
- Bright LED display for temperature and timer
- PID temperature controller for highest level of controls and repeatability
- Digital Preset timer
- EN 31 hard and temper sealing jaw material
- Guide rod mechanism for efficient control of sealing
- Independent adjustment of temperature for upper & lower jaws

#### **Key Specifications:**

| Equipment Range                   | Ambient to 350°C                                       |
|-----------------------------------|--------------------------------------------------------|
| Sealing Temperature Working range | Ambient to 230°C                                       |
| Accuracy                          | ± 1°C                                                  |
| Least Count/Resolution            | 0.1°C                                                  |
| Power                             | 220V , Single phase, 50 Hz                             |
| Sealing size **                   | <ul><li>150x15 mmOR</li><li>300x15 mm</li></ul>        |
| T emperature Controller           | 4 digit PID                                            |
| Dwell Heat Seal time              | 0.1 – 99.9 sec                                         |
| Timer                             | 4 Digit Digital                                        |
| Heat Sensor                       | Pt-100, Platinum Resistance Temperature Detector (RTD) |
| Sealing Pressure                  | 2 - 6 Bar (4 to 5 CFM)                                 |

#### **Highlights:**

| T emperature Controller | PID                                                                                                                |
|-------------------------|--------------------------------------------------------------------------------------------------------------------|
| Timer                   | Digital Preset type                                                                                                |
| Heat Source             | Cartridge Heaters                                                                                                  |
| Seal Pattern            | Straight line, Plain & Diamond Knurling (select any one pattern)                                                   |
| Test Performed          | Heat Seal                                                                                                          |
| Material                | Mild Steel                                                                                                         |
| Finish                  | Powder coated Havel Gray & Blue combination finish and bright chrome / zinc plating for corrosion resistant finish |
| Dimensions              | 625x300x510mm                                                                                                      |